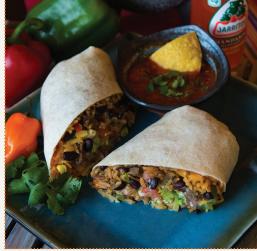

# **BURRITO BOWL BAR**

#### \$14.00 per person

All burrito bowls are served with your choice of rice, beans, meat, 3 add-ons, chips, and salsa.

### **RICE & BEANS**

| Spa                    | nish Rice 🔹 Bla | ck Beans                 |  |
|------------------------|-----------------|--------------------------|--|
| White Rice Pinto Beans |                 |                          |  |
|                        | MEATS           |                          |  |
| Chicken                | Beef            | Pork                     |  |
| Al Pastor              | Carne Asada     | Carnitas                 |  |
| Chipotle               | Barbacoa        | Mayan Cochinita Pibi     |  |
| Shredded Chicken       | Ground Beef     | Chorizo                  |  |
|                        | FISH: Tilapia   | a                        |  |
| HOT ADD-ONS            | СО              | LD ADD-ONS               |  |
| Sautéed Onions         | Lettuce         | Pico de Gallo            |  |
| Grilled Bell Peppe     | r Tomatoes      | onions                   |  |
|                        | Shredded Che    | Shredded Cheese Cilantro |  |
| Grilled Jalapeño       |                 |                          |  |