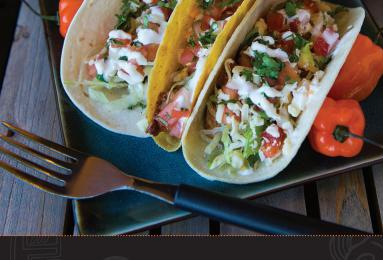

### TACO BAR

#### \$14.00 per person

Choice of tortilla shell, choice of meat, lettuce, tomato, shredded cheese, sour cream, and choice of salsa or customize with 4 add-ons of your choice. 3 tacos per person.

### **6" TORTILLAS**

Soft Flour Soft Corn Hard Shell Corn

| Sautéed Onions      | Lettuce         | Pico de Gallo |
|---------------------|-----------------|---------------|
| Grilled Bell Pepper | Tomatoes        | Onions        |
| Grilled Jalapeño    | Shredded Cheese | e Cilantro    |
| Corn                | Sour Cream      |               |
|                     | SALSAS          |               |
| MLD Tomato          | o Salsa 👘 Gre   | en Salsa 👧 🖗  |